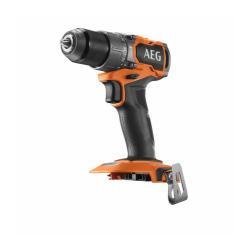

**BSB 18SBL2-0** 

- Compact and powerful Sub Compact brushless motor technology delivers up to 65Nm of torque
- ✓ Sub Compact design provides ultimate user productivty and ergonomics
- ✓ Lightweight tool at only 1.3Kg with PRO18V 2.0Ah pack
- ✓ Only 166mm in length allows tool to fit into tight spaces
- ✓ 2 speed gear box, 0 450 rpm & 0 1750 rpm
- 24 stage clutch for ultimate control when in screwing applications
- ✓ 13mm Metal chuck